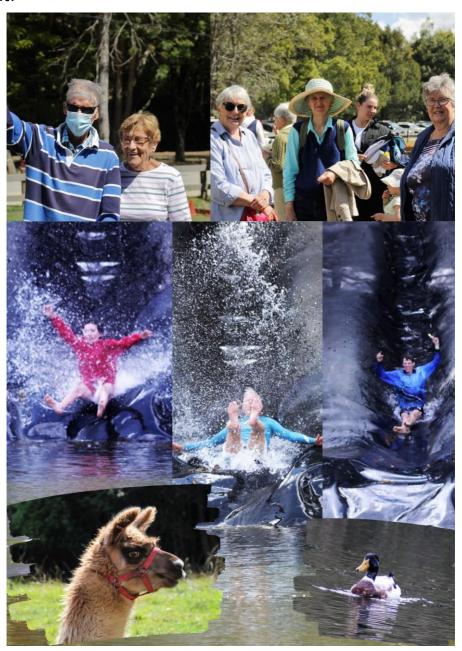

# The Big Day Out

Thank you to everyone who can along and enjoyed the Big Day Out.